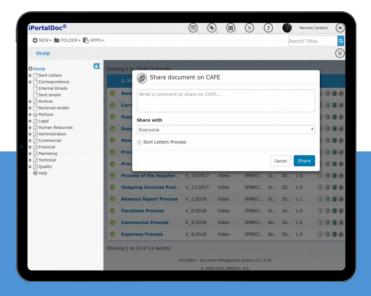

res** 



**Modules & External Applications** 



**Architecture of the Solution** 



References





- iPortalDoc is a Document and Process Management system with workflows, that operates On-premises and in Private Cloud
- It integrates, in a native way, with a Unified Communications Center, which allows Calls, Emails and Chat Conversations to be recorded in the Document Management and to be associated to documents/processes to which they relate, being available for consultation at any time
- It is prepared to help all types of companies and institutions in the management of their work processes: Correspondence, Financial, Human Resources, Commercial, Marketing, Legal and others



#### iPortalDoc Interface



# iPortalDoc Interface (Mailer)



# iPortalDoc Interface (Document share)





# iPortalDoc Web App











# 10 Business Areas



22 Workflows

#### 10 Basic Processes available in iPortalDoc





#### Correspondence



Sent Letters



Correspondence



#### **Financial**



Suppliers Invoices



**Outgoing Invoices** 



Suppliers Orders

#### **Human Resources**







Vacations



Expenses

# Commercial



Commercial



#### Legal



**Human Resources Contract** 



**Suppliers Contract** 



Legal Contract

# **Features – Document Management**

- Insertion of documents (via interface or drag and drop)
- Forwarding of documents (simple forwarding or with pending action)
- Association of documents (with search and without search)
- Association of e-mails to documents/processes
- Link documents (document available in several folders with a single insertion)

#