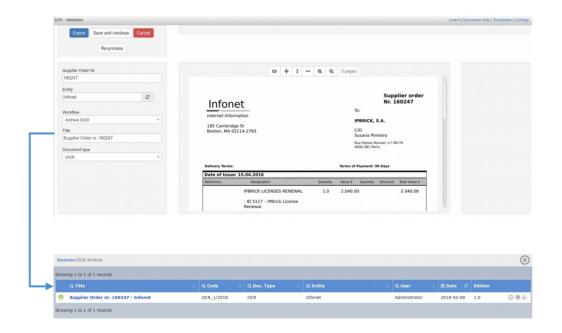

#### **OCR**

Through the OCR module, it's possible to read the text present in a document, in order to retrieve information for its classification and respective insertion in iPortalDoc.