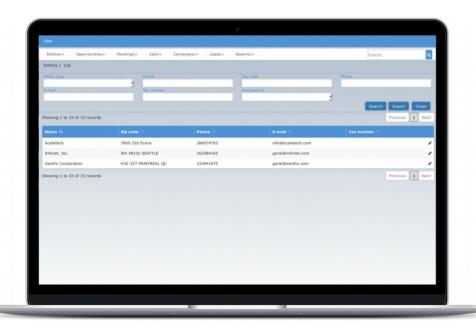

# **CRM – Customer Relationship Management**

- Allows to easily register the date of current and potential clients, business opportunities, foreseen and held meetings, calls and exchanged e-mails
- It also allows to obtain statistical reports on this activity