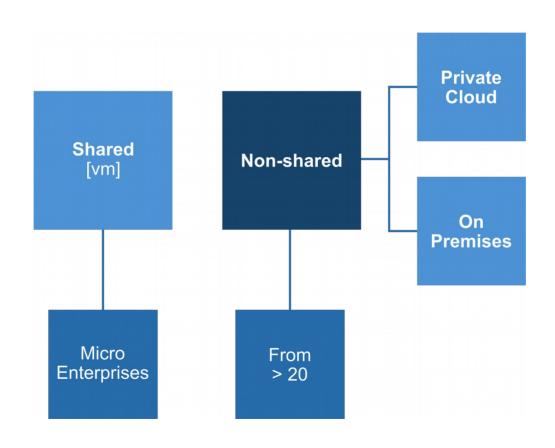

**Basic Processes** 

**Macro Features** 

**Modules & External Applications** 

**Architecture of the Solution** 

References

- iPortalDoc is a Document and Process Management system with workflows, that operates On-premises and in Private Cloud
- It integrates, in a native way, with a Unified Communications Center, which allows Calls, Emails and Chat Conversations to be recorded in the Document Management and to be associated to documents/processes to which they relate, being available for consultation at any time
- It is prepared to help all types of companies and institutions in the management of their work processes: Correspondence, Financial, Human Resources, Commercial, Marketing, Legal and others