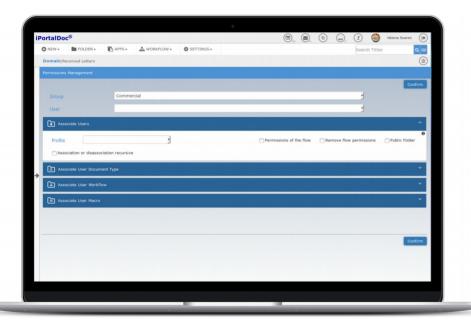

# **Management of Groups and Profiles**

#### Each user

- Accesses to documents concerning its functions
- Holds tasks on documents