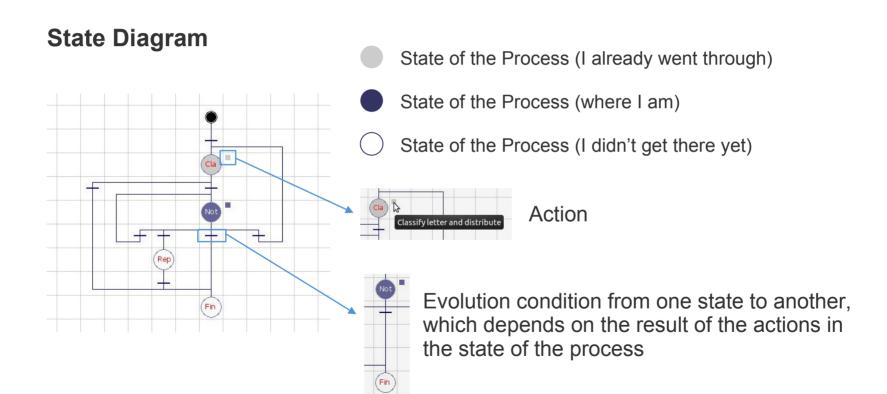

# **Features – Process Management**

- Chronological Scheme
- State Diagram
- Actions
- Notifications