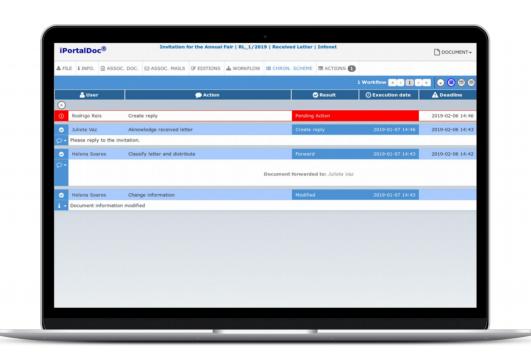

# **Chronological Scheme**

Consult each step the document went through, including the participants in the processes