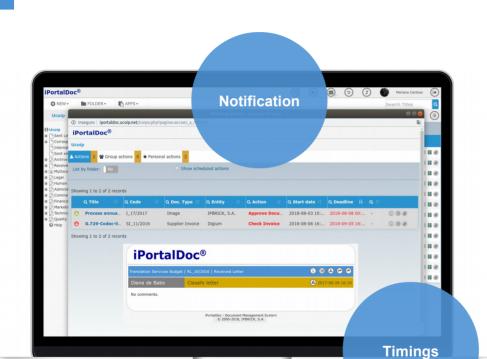

### **Actions**

- Automatic or à posteriori attributions
- Setting of timings to perform tasks
- Possibility to schedule actions in time
- Sending of notifications by e-mail