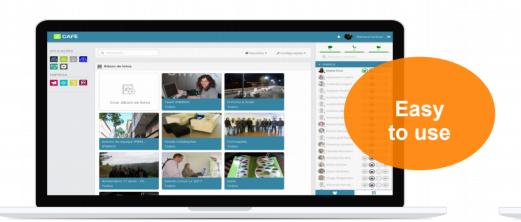

To share documents through iPortalDoc

With IPBRICK.CAFE you will allow your company to communicate in an agile, quick and effective with your network of employees

Photo Albums

Profile Page

Watch the Video