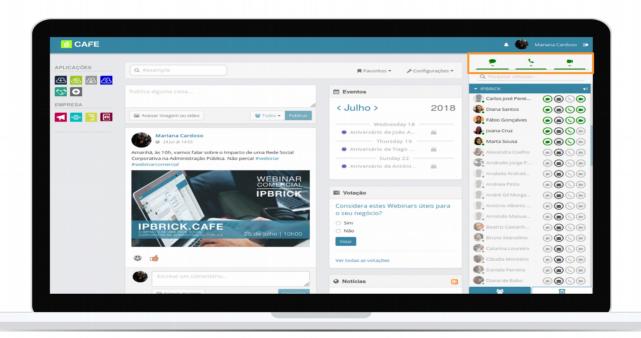

O IPBRICK.CAFE is the Enterprise Social Network integrated with the Unified Communications

## IPBRICK.CAFE

- Integration with Unified Communications
- Centralization of Communications: voice, video, electronic mail and chat
- Presence management in the different channels: voice, video, electronic mail and chat

To share documents through iPortalDoc

With IPBRICK.CAFE you will allow your company to communicate in an agile, quick and effective with your network of employees

Photo Albums

Profile Page

Watch the Video